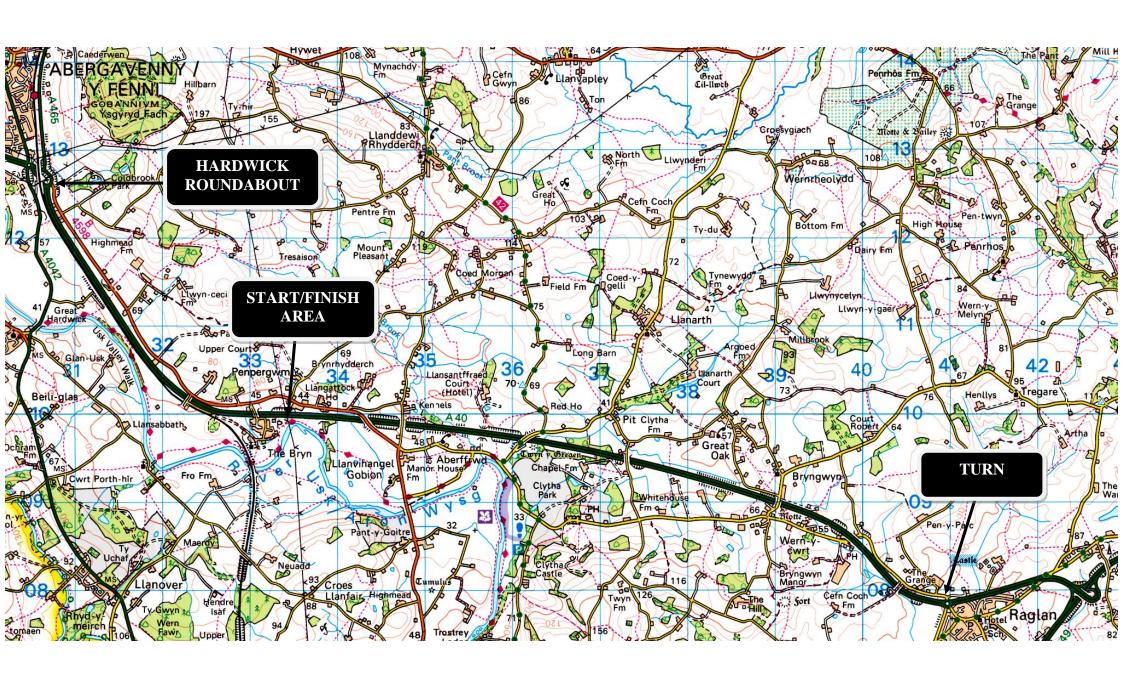

## Course R 10 /17

OS References: Sheet 161 - Start and finish 333100. **Start** at 1st drain cover in 3rd lay-by east of Hardwick roundabout, Abergavenny, on A40, 25 yards east of Kilo post 97 and 400 yards east of bridge over road. Proceed on A40 to Raglan roundabout (4.94 miles) and turn by circling roundabout and retrace on A40 to **finish** at road joint western end of lay-by opposite start. (*The start is approximately 3 miles east of hardwick roundabout*.)

# Cardiff 100 Miles Road Cycling Club. 10 Mile time trial. Course R10/17.