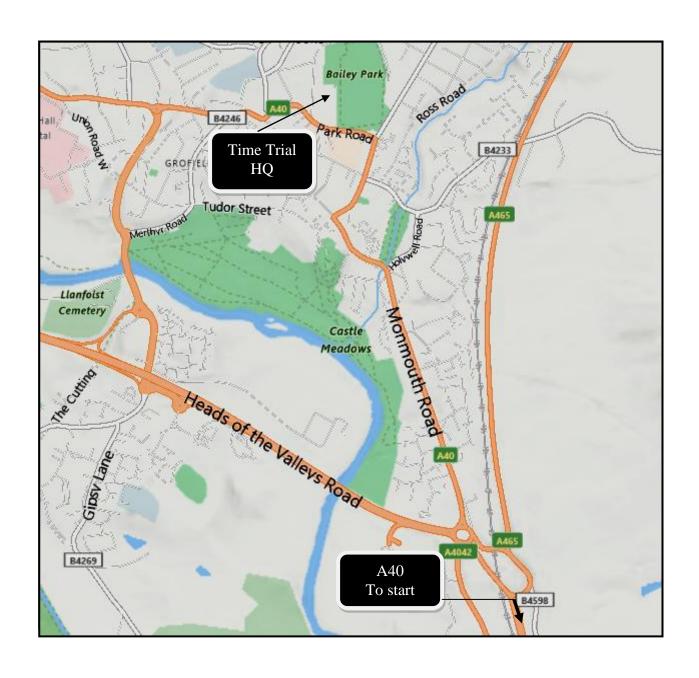

### **Headquarters**

Abergavenny Scout hall, Fairfield Car Park, Abergavenny NP7 5SG

**Directions from Headquarters to start** – At exit of Fairfield car park turn left onto park road, in 0.1 miles at T junction/traffic lights turn right (direction Monmouth). Follow road (A40, Monmouth Rd) for approximately 1.1 miles, then at roundabout take the 1<sup>st</sup> exit (Direction, Monmouth A40) to join the gyratory system. Take 3<sup>rd</sup> exit off the gyratory (Direction Monmouth A40) to join the A40 duel carriageway. Start is then approximately 3.0 miles along the A40 (in third lay-by you encounter).

Distance from Event headquarters to start is approximately 4.5 miles. The route to the start can be heavily congested and contains two sets of traffic lights. Please allow more than ample time.